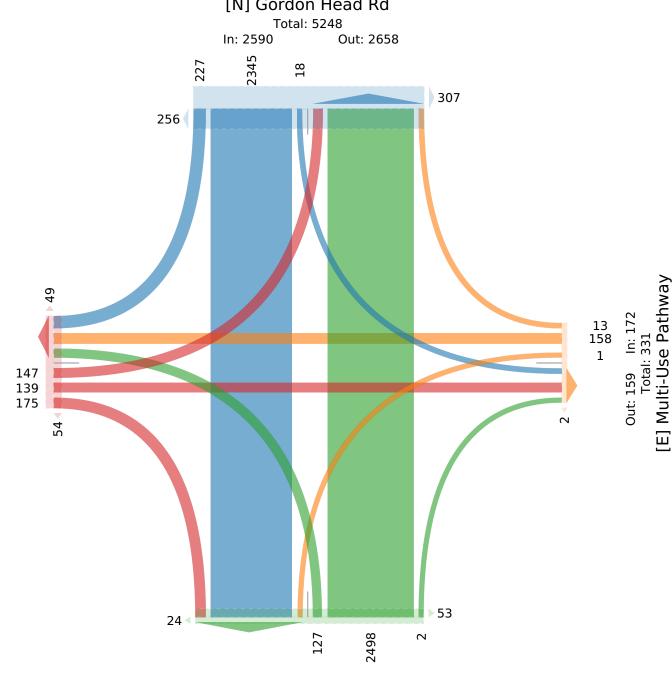

### [N] Gordon Head Rd

In: 2627 Out: 2521 Total: 5148 [S] Gordon Head Rd

Tue Oct 17, 2023 AM Peak (8 AM - 9 AM) All Classes (Motorcycles, Lights, Single-Unit Trucks, Articulated Trucks, Buses, Pedestrians, Bicycles on Road, Bicycles on Crosswalk)

All Movements

ID: 1123744, Location: 48.4635, -123.320799, Site Code:

TIN000145

## McElhanney

Provided by: McElhanney Kamloops 710 Laval Crescent, Kamloops, BC, V2C5P3, CA

| Leg                     | Midgar  | d Ave |       |             |       |       | Mul | ti-Use | Pathway | 7    |       |      | Gordo  | n Head | Rd   |      |       |       | Gordon  | Head 1 | Rd    |             |       |       |       |
|-------------------------|---------|-------|-------|-------------|-------|-------|-----|--------|---------|------|-------|------|--------|--------|------|------|-------|-------|---------|--------|-------|-------------|-------|-------|-------|
| Direction               | Eastbou | ınd   |       |             |       |       | Wes | tbound |         |      |       |      | Northl | oound  |      |      |       |       | Southbo | ound   |       |             |       |       |       |
| Time                    | L       | T     | R     | U           | App   | Ped*  | L   | Т      | R       | U    | App   | Ped* | L      | T      | R    | U    | App   | Ped*  | L       | T      | R     | U           | App   | Ped*  | Int   |
| 2023-10-17 8:00AM       | 6       | 6     | 6     | 0           | 18    | 1     | 0   | 0      | 1       | 0    | 1     | 0    | 7      | 79     | 0    | 0    | 86    | 2     | 0       | 144    | 4     | 0           | 148   | 33    | 253   |
| 8:15AM                  | 11      | 29    | 10    | 0           | 50    | 7     | 0   | 1      | 1       | 0    | 2     | 0    | 3      | 124    | 0    | 0    | 127   | 13    | 3       | 113    | 6     | 0           | 122   | 23    | 301   |
| 8:30AM                  | 3       | 6     | 9     | 0           | 18    | 11    | 0   | 0      | 6       | 0    | 6     | 0    | 2      | 81     | 0    | 0    | 83    | 2     | 1       | 110    | 27    | 0           | 138   | 32    | 245   |
| 8:45AM                  | 3       | 10    | 8     | 0           | 21    | 9     | 0   | 0      | 0       | 0    | 0     | 1    | 0      | 86     | 0    | 0    | 86    | 3     | 4       | 141    | 19    | 0           | 164   | 39    | 271   |
| Total                   | 23      | 51    | 33    | 0           | 107   | 28    | 0   | 1      | 8       | 0    | 9     | 1    | 12     | 370    | 0    | 0    | 382   | 20    | 8       | 508    | 56    | 0           | 572   | 127   | 1070  |
| % Approach              | 21.5%   | 47.7% | 30.8% | 0%          | -     | -     | 0%  | 11.1%  | 88.9% ( | 0%   | -     | -    | 3.1%   | 96.9%  | 0% ( | 0%   | -     | -     | 1.4%    | 88.8%  | 9.8%  | 0%          | -     | -     | -     |
| % Total                 | 2.1%    | 4.8%  | 3.1%  | 0% <b>1</b> | 0.0%  | -     | 0%  | 0.1%   | 0.7%    | 0%   | 0.8%  | -    | 1.1%   | 34.6%  | 0% ( | 0% 3 | 35.7% | -     | 0.7%    | 47.5%  | 5.2%  | 0% 5        | 3.5%  | -     | -     |
| PHF                     | 0.523   | -     | 0.813 | - (         | 0.721 | -     | -   | 0.250  | 0.500   | -    | 0.375 | -    | 0.429  | 0.744  | -    | -    | 0.750 | -     | 0.250   | 0.874  | 0.510 | -           | 0.880 | -     | 0.933 |
| Motorcycles             | 0       | 0     | 0     | 0           | 0     | -     | 0   | 0      | 0       | 0    | 0     | -    | 0      | 0      | 0    | 0    | 0     | -     | 1       | 0      | 0     | 0           | 1     | -     | 1     |
| % Motorcycles           | 0%      | 0%    | 0%    | 0%          | 0%    | -     | 0%  | 0%     | 0% (    | 0%   | 0%    | -    | 0%     | 0%     | 0% ( | 0%   | 0%    | -     | 12.5%   | 0%     | 0%    | 0%          | 0.2%  | -     | 0.1%  |
| Lights                  | 23      | 0     | 26    | 0           | 49    | -     | 0   | 0      | 0       | 0    | 0     | -    | 12     | 360    | 0    | 0    | 372   | -     | 0       | 491    | 53    | 0           | 544   | -     | 965   |
| % Lights                | 100%    | 0% '  | 78.8% | 0% <b>4</b> | 5.8%  | -     | 0%  | 0%     | 0% (    | 0%   | 0%    | -    | 100%   | 97.3%  | 0% ( | 0% 9 | 97.4% | -     | 0% 9    | 96.7%  | 94.6% | )% <b>9</b> | 95.1% | -     | 90.2% |
| Single-Unit Trucks      | 0       | 0     | 0     | 0           | 0     | -     | 0   | 0      | 0       | 0    | 0     | -    | 0      | 1      | 0    | 0    | 1     | -     | 0       | 1      | 0     | 0           | 1     | -     | 2     |
| % Single-Unit Trucks    | 0%      | 0%    | 0%    | 0%          | 0%    | -     | 0%  | 0%     | 0% (    | 0%   | 0%    | -    | 0%     | 0.3%   | 0% ( | 0%   | 0.3%  | -     | 0%      | 0.2%   | 0%    | 0%          | 0.2%  | -     | 0.2%  |
| Articulated Trucks      | 0       | 0     | 0     | 0           | 0     | -     | 0   | 0      | 0       | 0    | 0     | -    | 0      | 3      | 0    | 0    | 3     | -     | 0       | 0      | 0     | 0           | 0     | -     | 3     |
| % Articulated Trucks    | 0%      | 0%    | 0%    | 0%          | 0%    | -     | 0%  | 0%     | 0% (    | 0%   | 0%    | -    | 0%     | 0.8%   | 0% ( | 0%   | 0.8%  | -     | 0%      | 0%     | 0%    | 0%          | 0%    | -     | 0.3%  |
| Buses                   | 0       | 0     | 0     | 0           | 0     | -     | 0   | 1      | 2       | 0    | 3     | -    | 0      | 5      | 0    | 0    | 5     | -     | 2       | 1      | 0     | 0           | 3     | -     | 11    |
| % Buses                 | 0%      | 0%    | 0%    | 0%          | 0%    | -     | 0%  | 100%   | 25.0% ( | 0%:  | 33.3% | -    | 0%     | 1.4%   | 0% ( | 0%   | 1.3%  | -     | 25.0%   | 0.2%   | 0%    | 0%          | 0.5%  | -     | 1.0%  |
| Bicycles on Road        | 0       | 51    | 7     | 0           | 58    | -     | 0   | 0      | 6       | 0    | 6     | -    | 0      | 1      | 0    | 0    | 1     | -     | 5       | 15     | 3     | 0           | 23    | -     | 88    |
| % Bicycles on Road      | 0%      | 100%  | 21.2% | 0% 5        | 4.2%  | -     | 0%  | 0%     | 75.0% ( | 0% ( | 66.7% |      | 0%     | 0.3%   | 0% ( | 0%   | 0.3%  | -     | 62.5%   | 3.0%   | 5.4%  | 0%          | 4.0%  | -     | 8.2%  |
| Pedestrians             | -       | -     | -     | -           | -     | 20    | -   | -      | -       | -    | -     | 1    | -      | -      | -    | -    | -     | 6     | -       | -      | -     | -           | -     | 126   |       |
| % Pedestrians           | -       | -     | -     | -           | -     | 71.4% | -   | -      | -       | -    | - 3   | 100% | -      | -      | -    | -    | - :   | 30.0% | -       | -      | -     | -           | - 9   | 99.2% | -     |
| Bicycles on Crosswalk   | -       | -     | -     | -           |       | 8     | -   |        | -       | -    | -     | 0    | -      | -      | -    | -    |       | 14    | -       | -      | -     | -           | -     | 1     |       |
| % Bicycles on Crosswalk | -       | -     | -     | -           | - 1   | 28.6% | -   | -      | -       | -    | -     | 0%   | -      | -      | -    | -    | - '   | 70.0% | -       | -      | -     | -           | -     | 0.8%  | -     |

<sup>\*</sup>Pedestrians and Bicycles on Crosswalk. L: Left, R: Right, T: Thru, U: U-Turn

Tue Oct 17, 2023 AM Peak (8 AM - 9 AM)

All Classes (Motorcycles, Lights, Single-Unit Trucks, Articulated Trucks, Buses, Pedestrians, Bicycles on Road, Bicycles on Crosswalk)