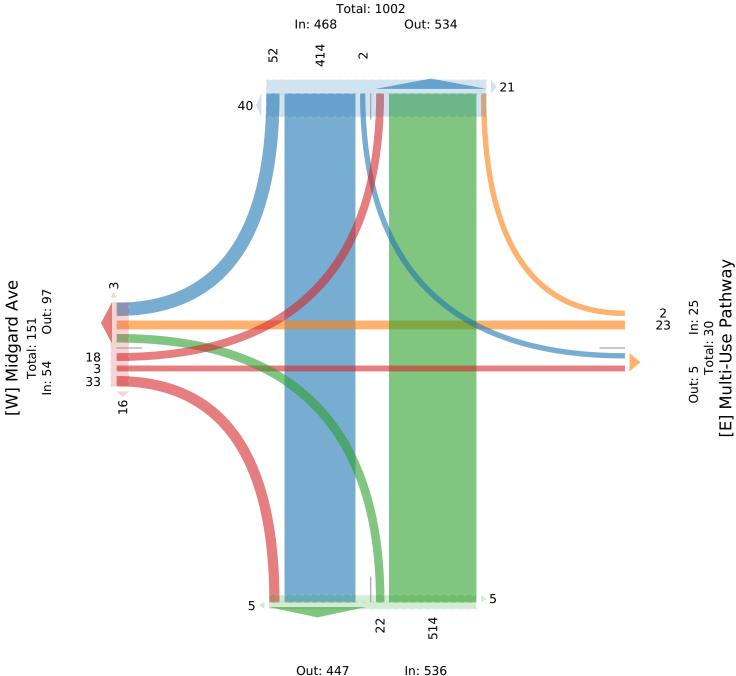

# McElhanney

Provided by: McElhanney Kamloops 710 Laval Crescent, Kamloops, BC, V2C5P3, CA

Out: 541 In: 382 Total: 923

[S] Gordon Head Rd

Tue Oct 17, 2023

PM Peak (2:45 PM - 3:45 PM) - Overall Peak Hour All Classes (Motorcycles, Lights, Single-Unit Trucks, Articulated Trucks, Buses, Pedestrians, Bicycles on Road, Bicycles on Crosswalk)

All Movements

ID: 1123744, Location: 48.4635, -123.320799, Site

Code: TIN000145

## McElhanney

Provided by: McElhanney Kamloops 710 Laval Crescent, Kamloops, BC, V2C5P3, CA

| Leg                     | Midgar  | d Ave |       |             |       |       | Mul  | ti-Use I | Pathwa | y    |       |     | Gordon  | Head I | Rd   |      |       |       | Gordo  | n Head | Rd    |      |       |       |       |
|-------------------------|---------|-------|-------|-------------|-------|-------|------|----------|--------|------|-------|-----|---------|--------|------|------|-------|-------|--------|--------|-------|------|-------|-------|-------|
| Direction               | Eastbou | ınd   |       |             |       |       | Wes  | tbound   |        |      |       |     | Northbo | ound   |      |      |       |       | Southb | ound   |       |      |       |       |       |
| Time                    | L       | T     | R     | U           | App   | Ped*  | L    | T        | R      | U    | App P | ed* | L       | T      | R    | U    | Арр   | Ped*  | L      | T      | R     | U    | Арр   | Ped*  | Int   |
| 2023-10-17 2:45PM       | 7       | 2     | 11    | 0           | 20    | 5     | 0    | 5        | 1      | 0    | 6     | 0   | 4       | 102    | 0    | 0    | 106   | 3     | 1      | 127    | 20    | 0    | 148   | 12    | 280   |
| 3:00PM                  | 7       | 0     | 5     | 0           | 12    | 2     | 0    | 0        | 0      | 0    | 0     | 0   | 3       | 127    | 0    | 0    | 130   | 1     | 0      | 107    | 12    | 0    | 119   | 19    | 261   |
| 3:15PM                  | 1       | 0     | 7     | 0           | 8     | 11    | 0    | 10       | 0      | 0    | 10    | 0   | 3       | 140    | 0    | 0    | 143   | 3     | 1      | 99     | 10    | 0    | 110   | 11    | 271   |
| 3:30PM                  | 3       | 1     | 10    | 0           | 14    | 1     | 0    | 8        | 1      | 0    | 9     | 0   | 12      | 145    | 0    | 0    | 157   | 3     | 0      | 81     | 10    | 0    | 91    | 19    | 271   |
| Total                   | 18      | 3     | 33    | 0           | 54    | 19    | 0    | 23       | 2      | 0    | 25    | 0   | 22      | 514    | 0    | 0    | 536   | 10    | 2      | 414    | 52    | 0    | 468   | 61    | 1083  |
| % Approach              | 33.3%   | 5.6%  | 61.1% | 0%          | -     | -     | 0% 9 | 92.0%    | 8.0%   | 0%   | -     | -   | 4.1% 9  | 95.9%  | 0% ( | )%   | -     | -     | 0.4%   | 88.5%  | 11.1% | 0%   | -     | -     | -     |
| % Total                 | 1.7%    | 0.3%  | 3.0%  | 0%          | 5.0%  | -     | 0%   | 2.1%     | 0.2%   | 0%   | 2.3%  | -   | 2.0%    | 47.5%  | 0% ( | )% 4 | 19.5% | -     | 0.2%   | 38.2%  | 4.8%  | 0% 4 | 13.2% | -     | -     |
| PHF                     | 0.571   | -     | 0.750 | - (         | 0.681 | -     | -    | -        | -      | -    | -     | -   | 0.477   | 0.883  | -    | -    | 0.854 | -     | -      | 0.820  | 0.625 | -    | 0.793 | -     | 0.968 |
| Motorcycles             | 0       | 0     | 0     | 0           | 0     | -     | 0    | 0        | 0      | 0    | 0     | -   | 0       | 1      | 0    | 0    | 1     | -     | 0      | 0      | 0     | 0    | 0     | -     | 1     |
| % Motorcycles           | 0%      | 0%    | 0%    | 0%          | 0%    | -     | 0%   | 0%       | 0%     | 0%   | 0%    | -   | 0%      | 0.2%   | 0% ( | )%   | 0.2%  | -     | 0%     | 0%     | 0%    | 0%   | 0%    | -     | 0.1%  |
| Lights                  | 16      | 0     | 33    | 0           | 49    | -     | 0    | 0        | 0      | 0    | 0     | -   | 20      | 505    | 0    | 0    | 525   | -     | 0      | 406    | 48    | 0    | 454   | -     | 1028  |
| % Lights                | 88.9%   | 0%    | 100%  | 0% <b>9</b> | 0.7%  | -     | 0%   | 0%       | 0%     | 0%   | 0%    | -   | 90.9%   | 98.2%  | 0% ( | )% 9 | 97.9% | -     | 0% 9   | 98.1%  | 92.3% | 0% 9 | 97.0% | -     | 94.9% |
| Single-Unit Trucks      | 0       | 0     | 0     | 0           | 0     | -     | 0    | 0        | 0      | 0    | 0     | -   | 1       | 5      | 0    | 0    | 6     | -     | 0      | 1      | 2     | 0    | 3     | -     | 9     |
| % Single-Unit Trucks    | 0%      | 0%    | 0%    | 0%          | 0%    | -     | 0%   | 0%       | 0%     | 0%   | 0%    | -   | 4.5%    | 1.0%   | 0% ( | )%   | 1.1%  | -     | 0%     | 0.2%   | 3.8%  | 0%   | 0.6%  | -     | 0.8%  |
| Articulated Trucks      | 0       | 0     | 0     | 0           | 0     | -     | 0    | 0        | 0      | 0    | 0     | -   | 0       | 0      | 0    | 0    | 0     | -     | 0      | 0      | 0     | 0    | 0     | -     | 0     |
| % Articulated Trucks    | 0%      | 0%    | 0%    | 0%          | 0%    | -     | 0%   | 0%       | 0%     | 0%   | 0%    | -   | 0%      | 0%     | 0% ( | )%   | 0%    | -     | 0%     | 0%     | 0%    | 0%   | 0%    | -     | 0%    |
| Buses                   | 0       | 0     | 0     | 0           | 0     | -     | 0    | 0        | 0      | 0    | 0     | -   | 0       | 1      | 0    | 0    | 1     | -     | 0      | 3      | 0     | 0    | 3     | -     | 4     |
| % Buses                 | 0%      | 0%    | 0%    | 0%          | 0%    | -     | 0%   | 0%       | 0%     | 0%   | 0%    | -   | 0%      | 0.2%   | 0% ( | )%   | 0.2%  | -     | 0%     | 0.7%   | 0%    | 0%   | 0.6%  | -     | 0.4%  |
| Bicycles on Road        | 2       | 3     | 0     | 0           | 5     | -     | 0    | 23       | 2      | 0    | 25    | -   | 1       | 2      | 0    | 0    | 3     | -     | 2      | 4      | 2     | 0    | 8     | -     | 41    |
| % Bicycles on Road      | 11.1%   | 100%  | 0%    | 0%          | 9.3%  | -     | 0%   | 100%     | 100%   | 0% : | 100%  | -   | 4.5%    | 0.4%   | 0% ( | )%   | 0.6%  | -     | 100%   | 1.0%   | 3.8%  | 0%   | 1.7%  | -     | 3.8%  |
| Pedestrians             | -       | -     | -     | -           | -     | 15    | -    | -        | -      | -    | -     | 0   | -       | -      | -    | -    | -     | 8     | -      | -      | -     | -    | -     | 56    |       |
| % Pedestrians           | -       | -     | -     | -           | - 7   | 78.9% | -    | -        | -      | -    | -     | -   | -       | -      | -    | -    | - 8   | 30.0% | -      | -      | -     | -    | - 9   | 91.8% | -     |
| Bicycles on Crosswalk   | -       | -     | -     | -           | -     | 4     | -    | -        | -      | -    | -     | 0   | -       | -      | -    | -    | -     | 2     | -      | -      | -     | -    | -     | 5     |       |
| % Bicycles on Crosswalk | -       | -     | -     | -           | - 2   | 21.1% | -    | -        | -      | -    | -     | -   | -       | -      | -    | -    | - 3   | 20.0% | -      | -      | -     | -    | -     | 8.2%  | -     |

<sup>\*</sup>Pedestrians and Bicycles on Crosswalk. L: Left, R: Right, T: Thru, U: U-Turn

Tue Oct 17, 2023

PM Peak (2:45 PM - 3:45 PM) - Overall Peak Hour All Classes (Motorcycles, Lights, Single-Unit Trucks, Articulated Trucks, Buses, Pedestrians, Bicycles on Road, Bicycles on Crosswalk) All Movements

ID: 1123744, Location: 48.4635, -123.320799, Site

Code: TIN000145

### [N] Gordon Head Rd

In: 536 Total: 983

[S] Gordon Head Rd