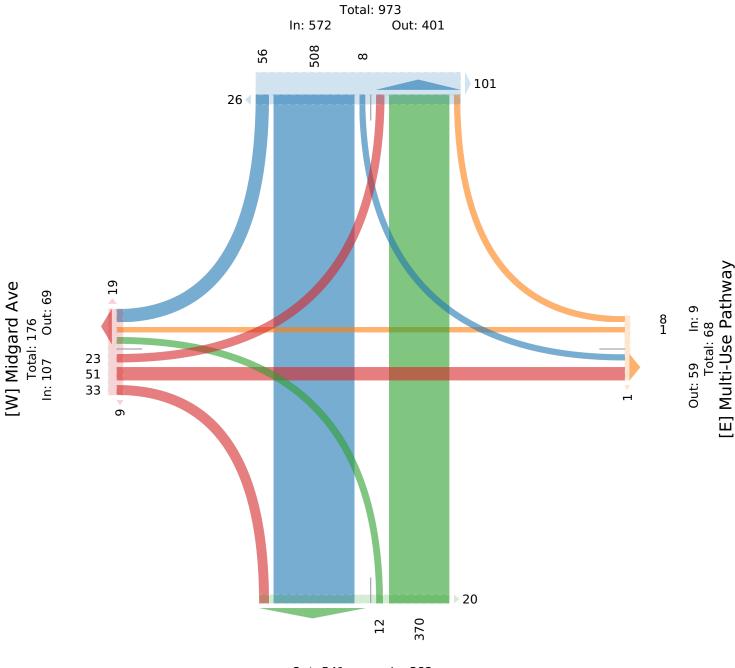

# McElhanney

Provided by: McElhanney Kamloops 710 Laval Crescent, Kamloops, BC, V2C5P3, CA

Out: 541 In: 382 Total: 923

[S] Gordon Head Rd

Tue Oct 17, 2023

PM Peak (2:45 PM - 3:45 PM) - Overall Peak Hour All Classes (Motorcycles, Lights, Single-Unit Trucks, Articulated Trucks, Buses, Pedestrians, Bicycles on Road, Bicycles on Crosswalk)

All Movements

ID: 1123744, Location: 48.4635, -123.320799, Site

Code: TIN000145

## McElhanney

Provided by: McElhanney Kamloops 710 Laval Crescent, Kamloops, BC, V2C5P3, CA

| Leg                     | Midgar  | d Ave |       |             |       |       | Mul  | ti-Use I | Pathwa | y    |       |     | Gordon  | Head I | Rd   |      |       |       | Gordo  | n Head | Rd    |      |       |       |       |
|-------------------------|---------|-------|-------|-------------|-------|-------|------|----------|--------|------|-------|-----|---------|--------|------|------|-------|-------|--------|--------|-------|------|-------|-------|-------|
| Direction               | Eastbou | ınd   |       |             |       |       | Wes  | tbound   |        |      |       |     | Northbo | ound   |      |      |       |       | Southb | ound   |       |      |       |       |       |
| Time                    | L       | T     | R     | U           | App   | Ped*  | L    | T        | R      | U    | App P | ed* | L       | T      | R    | U    | Арр   | Ped*  | L      | T      | R     | U    | Арр   | Ped*  | Int   |
| 2023-10-17 2:45PM       | 7       | 2     | 11    | 0           | 20    | 5     | 0    | 5        | 1      | 0    | 6     | 0   | 4       | 102    | 0    | 0    | 106   | 3     | 1      | 127    | 20    | 0    | 148   | 12    | 280   |
| 3:00PM                  | 7       | 0     | 5     | 0           | 12    | 2     | 0    | 0        | 0      | 0    | 0     | 0   | 3       | 127    | 0    | 0    | 130   | 1     | 0      | 107    | 12    | 0    | 119   | 19    | 261   |
| 3:15PM                  | 1       | 0     | 7     | 0           | 8     | 11    | 0    | 10       | 0      | 0    | 10    | 0   | 3       | 140    | 0    | 0    | 143   | 3     | 1      | 99     | 10    | 0    | 110   | 11    | 271   |
| 3:30PM                  | 3       | 1     | 10    | 0           | 14    | 1     | 0    | 8        | 1      | 0    | 9     | 0   | 12      | 145    | 0    | 0    | 157   | 3     | 0      | 81     | 10    | 0    | 91    | 19    | 271   |
| Total                   | 18      | 3     | 33    | 0           | 54    | 19    | 0    | 23       | 2      | 0    | 25    | 0   | 22      | 514    | 0    | 0    | 536   | 10    | 2      | 414    | 52    | 0    | 468   | 61    | 1083  |
| % Approach              | 33.3%   | 5.6%  | 61.1% | 0%          | -     | -     | 0% 9 | 92.0%    | 8.0%   | 0%   | -     | -   | 4.1% 9  | 95.9%  | 0% ( | )%   | -     | -     | 0.4%   | 88.5%  | 11.1% | 0%   | -     | -     | -     |
| % Total                 | 1.7%    | 0.3%  | 3.0%  | 0%          | 5.0%  | -     | 0%   | 2.1%     | 0.2%   | 0%   | 2.3%  | -   | 2.0%    | 47.5%  | 0% ( | )% 4 | 19.5% | -     | 0.2%   | 38.2%  | 4.8%  | 0% 4 | 13.2% | -     | -     |
| PHF                     | 0.571   | -     | 0.750 | - (         | 0.681 | -     | -    | -        | -      | -    | -     | -   | 0.477   | 0.883  | -    | -    | 0.854 | -     | -      | 0.820  | 0.625 | -    | 0.793 | -     | 0.968 |
| Motorcycles             | 0       | 0     | 0     | 0           | 0     | -     | 0    | 0        | 0      | 0    | 0     | -   | 0       | 1      | 0    | 0    | 1     | -     | 0      | 0      | 0     | 0    | 0     | -     | 1     |
| % Motorcycles           | 0%      | 0%    | 0%    | 0%          | 0%    | -     | 0%   | 0%       | 0%     | 0%   | 0%    | -   | 0%      | 0.2%   | 0% ( | )%   | 0.2%  | -     | 0%     | 0%     | 0%    | 0%   | 0%    | -     | 0.1%  |
| Lights                  | 16      | 0     | 33    | 0           | 49    | -     | 0    | 0        | 0      | 0    | 0     | -   | 20      | 505    | 0    | 0    | 525   | -     | 0      | 406    | 48    | 0    | 454   | -     | 1028  |
| % Lights                | 88.9%   | 0%    | 100%  | 0% <b>9</b> | 0.7%  | -     | 0%   | 0%       | 0%     | 0%   | 0%    | -   | 90.9%   | 98.2%  | 0% ( | )% 9 | 97.9% | -     | 0% 9   | 98.1%  | 92.3% | 0% 9 | 97.0% | -     | 94.9% |
| Single-Unit Trucks      | 0       | 0     | 0     | 0           | 0     | -     | 0    | 0        | 0      | 0    | 0     | -   | 1       | 5      | 0    | 0    | 6     | -     | 0      | 1      | 2     | 0    | 3     | -     | 9     |
| % Single-Unit Trucks    | 0%      | 0%    | 0%    | 0%          | 0%    | -     | 0%   | 0%       | 0%     | 0%   | 0%    | -   | 4.5%    | 1.0%   | 0% ( | )%   | 1.1%  | -     | 0%     | 0.2%   | 3.8%  | 0%   | 0.6%  | -     | 0.8%  |
| Articulated Trucks      | 0       | 0     | 0     | 0           | 0     | -     | 0    | 0        | 0      | 0    | 0     | -   | 0       | 0      | 0    | 0    | 0     | -     | 0      | 0      | 0     | 0    | 0     | -     | 0     |
| % Articulated Trucks    | 0%      | 0%    | 0%    | 0%          | 0%    | -     | 0%   | 0%       | 0%     | 0%   | 0%    | -   | 0%      | 0%     | 0% ( | )%   | 0%    | -     | 0%     | 0%     | 0%    | 0%   | 0%    | -     | 0%    |
| Buses                   | 0       | 0     | 0     | 0           | 0     | -     | 0    | 0        | 0      | 0    | 0     | -   | 0       | 1      | 0    | 0    | 1     | -     | 0      | 3      | 0     | 0    | 3     | -     | 4     |
| % Buses                 | 0%      | 0%    | 0%    | 0%          | 0%    | -     | 0%   | 0%       | 0%     | 0%   | 0%    | -   | 0%      | 0.2%   | 0% ( | )%   | 0.2%  | -     | 0%     | 0.7%   | 0%    | 0%   | 0.6%  | -     | 0.4%  |
| Bicycles on Road        | 2       | 3     | 0     | 0           | 5     | -     | 0    | 23       | 2      | 0    | 25    | -   | 1       | 2      | 0    | 0    | 3     | -     | 2      | 4      | 2     | 0    | 8     | -     | 41    |
| % Bicycles on Road      | 11.1%   | 100%  | 0%    | 0%          | 9.3%  | -     | 0%   | 100%     | 100%   | 0% : | 100%  | -   | 4.5%    | 0.4%   | 0% ( | )%   | 0.6%  | -     | 100%   | 1.0%   | 3.8%  | 0%   | 1.7%  | -     | 3.8%  |
| Pedestrians             | -       | -     | -     | -           | -     | 15    | -    | -        | -      | -    | -     | 0   | -       | -      | -    | -    | -     | 8     | -      | -      | -     | -    | -     | 56    |       |
| % Pedestrians           | -       | -     | -     | -           | - 7   | 78.9% | -    | -        | -      | -    | -     | -   | -       | -      | -    | -    | - 8   | 30.0% | -      | -      | -     | -    | - 9   | 91.8% | -     |
| Bicycles on Crosswalk   | -       | -     | -     | -           | -     | 4     | -    | -        | -      | -    | -     | 0   | -       | -      | -    | -    | -     | 2     | -      | -      | -     | -    | -     | 5     |       |
| % Bicycles on Crosswalk | -       | -     | -     | -           | - 2   | 21.1% | -    | -        | -      | -    | -     | -   | -       | -      | -    | -    | - 3   | 20.0% | -      | -      | -     | -    | -     | 8.2%  | -     |

<sup>\*</sup>Pedestrians and Bicycles on Crosswalk. L: Left, R: Right, T: Thru, U: U-Turn

Tue Oct 17, 2023

PM Peak (2:45 PM - 3:45 PM) - Overall Peak Hour All Classes (Motorcycles, Lights, Single-Unit Trucks, Articulated Trucks, Buses, Pedestrians, Bicycles on Road, Bicycles on Crosswalk) All Movements

ID: 1123744, Location: 48.4635, -123.320799, Site

Code: TIN000145